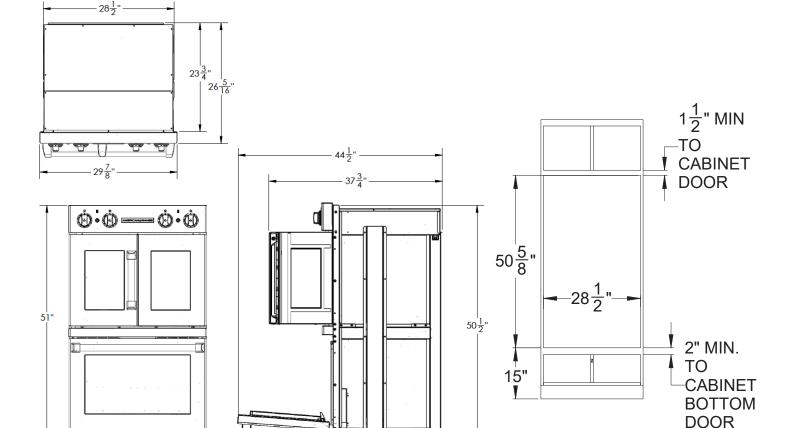

| DOUBLE WALL OVEN                                                                                                              |                                                                                 |  |
|-------------------------------------------------------------------------------------------------------------------------------|---------------------------------------------------------------------------------|--|
| Description                                                                                                                   | Electric / Electric                                                             |  |
| Overall Width                                                                                                                 | 30" (762 mm)                                                                    |  |
| Overall Height                                                                                                                | 51" (1295 mm)                                                                   |  |
| Depth to the edge of control panel<br>Depth With French Door open<br>Depth With Chef Door open<br>Width With French Door open | 26-1/2" (673 mm)<br>39-1/2" (1003 mm)<br>44-1/2" (1130 mm)<br>47-1/4" (1200 mm) |  |
| Cutout Width                                                                                                                  | 28-1/2" (724 mm) minimum                                                        |  |
| Cutout Height                                                                                                                 | 50-5/8" (1286 mm) minimum                                                       |  |
| Cutout Depth                                                                                                                  | 24" (610 mm) minimum                                                            |  |
| Electrical Requirements                                                                                                       | 4-wire ground, 240 VAC, 60 AMP                                                  |  |
| Oven (Electric)                                                                                                               | 3500 watts                                                                      |  |
| Broiler (Electric)                                                                                                            | 3500 watts                                                                      |  |
| Convection (Electric)                                                                                                         | 2500 watts                                                                      |  |
| Approximate Shipping Weight<br>NMECCODE: 25970-2 Class: 85                                                                    | 403 Lbs                                                                         |  |