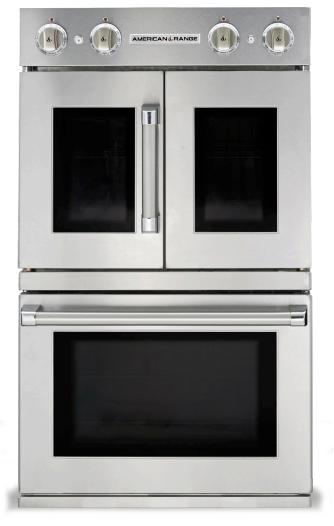

# LEGACY II – DOUBLE ELECTRIC WALL OVEN

### LEGACY II – DOUBLE ELECTRIC WALL OVEN

## AMERICANSRANGE

| Model   | Door<br>Configurations | Description                                                                                                                            |
|---------|------------------------|----------------------------------------------------------------------------------------------------------------------------------------|
| DEF-30  |                        | 30" (2) double French door<br>electric Innovection® Wall<br>Oven with infrared broiler<br>in each ovens                                |
| DEC-30  |                        | 30" (2) double chef door<br>electric Innovection® Wall<br>Oven with infrared broiler<br>in each ovens                                  |
| DEFC-30 |                        | 30" (2) combination French<br>(top) and chef (bottom)<br>door electric Innovection®<br>Wall Oven with infrared<br>broiler in each oven |