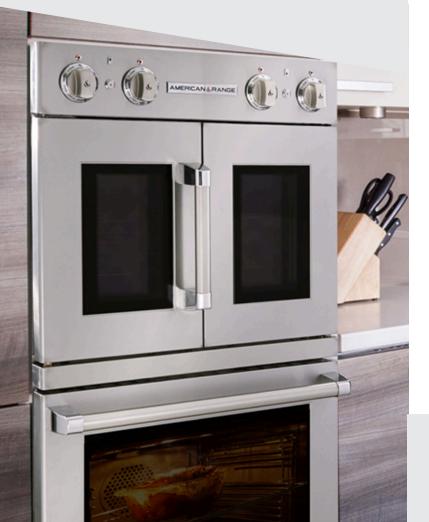

DEFC-30 SHOWN IN STAINLESS STEEL, AVAILABLE IN ANY RAL COLOR

#### WELCOME TO A NEW AGE OF ELECTRIC OVENS

The NEW American Range Legacy II – Electric Wall Oven is ushering in a new era of sophistication, precision, and expertise. Designed with the user in mind, this oven was completely engineered from the ground up to excel in all areas of the cuisine and culinary experience.